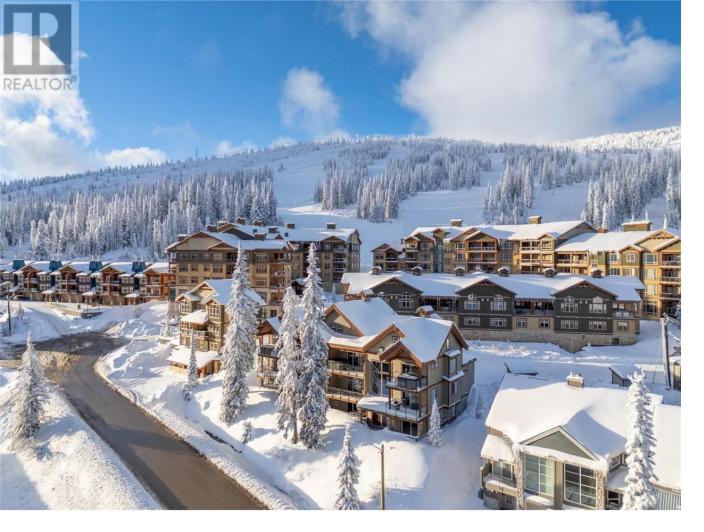

## 7685 Porcupine Road 5 Big White British Columbia

2900,000

Discover the pinnacle of luxury living with this stunning 3-bedroom, 3-bathroom townhouse, perfectly situated at the top of Big White. Offering true ski-in/ski-out access to 5 ski lifts as well as the Village Centre this property pairs unmatched convenience with jaw-dropping views of the Monashee Mountains, creating the ultimate alpine retreat. The gourmet kitchen is a chef's dream, featuring top-of-the-line appliances: a Thermador fridge/freezer, 6-burner Bertazzoni gas range, double-drawer Fisher & Paykel dishwasher, and a hand-pounded copper sink, all complemented by gleaming granite countertops. Custom ash hardwood flooring & cabinetry combined with designer hardware elevate every corner of this sophisticated mountain home. Designed for entertaining, the property boasts a built-in sound system throughout, including on the decks, where you'll find a gas BBQ and a brand-new hot tub--perfect for apres-ski relaxation. Thoughtfully crafted for convenience, your private storage locker is located right at your doorstep in your private carport with additional parking available for guests. This townhouse offers a harmonious blend of luxury, functionality, and world-class skiing access. Whether you're a passionate skier or simply seeking a serene mountain retreat, this home is your gateway to Big White's best. Don't miss this rare opportunity to own a piece of alpine paradise! (id:6769)