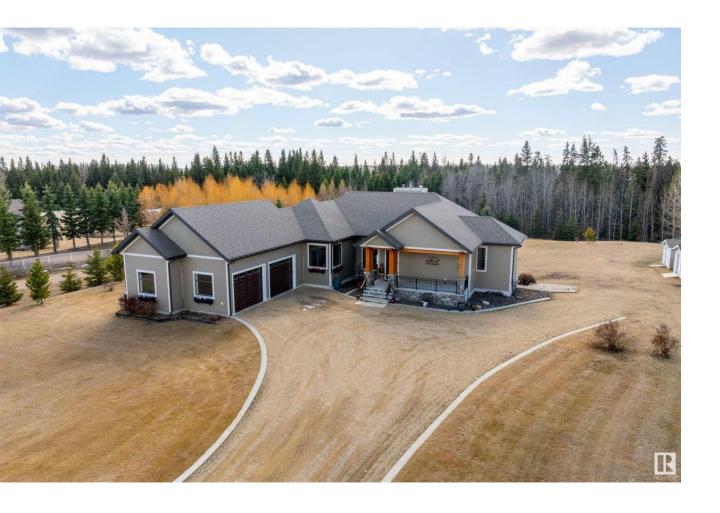

## Rural Wetaskiwin County Alberta

\$898,000

EASY COMMUTE, 25 mins to AIRPORT, 20 mins to Leduc, 35 mins to EDMONTON. 2.22 acres immaculate landscaping on your private yard. Custom WALKOUT bungalow. Grand main flr with stunning 2 sided stone floor to ceiling fireplace, hemlock beams, upgraded hardwood throughout. Gourmet kitchen w/ massive island, built in table, upgraded Exectrolux appliances, 8 burner gas stove, granite, custom cabinetry, amazing dining room adorned by windows, soaring ceilings. Primary suite features a door to your private deck, SPA ensuite with walk thru steam shower, stand alone tub, custom built ins in walk in closet. 2nd main flr bdrm, 4 piece main bath, mud room with built in bench. FF basement features 3rd stone fireplace, new flooring, 2 massive bdrms, numerous storage rms, games area with wet bar, access to your screened in hot tub space. In floor heating on both levels, central AC, upgraded exterior, heated oversized garage, imported tile. Lower covered concrete patio, 2 decks Everything is GRAND in this property. (id:6769)