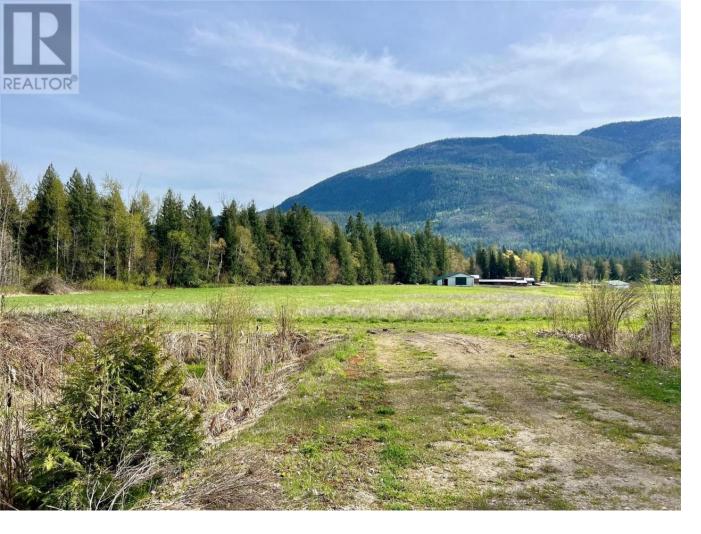

## 50 Willchris Road Enderby British Columbia

\$500,000

Elevate your lifestyle with this private and FLAT 8.2-acre NON-ALR lot boasting captivating westerly views. Situated on flat terrain, this expansive canvas offers a rare opportunity to create your dream estate or development project. Embrace the enchanting vistas as the backdrop for your vision, whether it be a luxurious private retreat or an exclusive community. With ample space and a prime location, this parcel invites endless possibilities for customization. Don't miss the chance to make your mark on this pristine landscape and seize the unparalleled potential it holds. (id:6769)