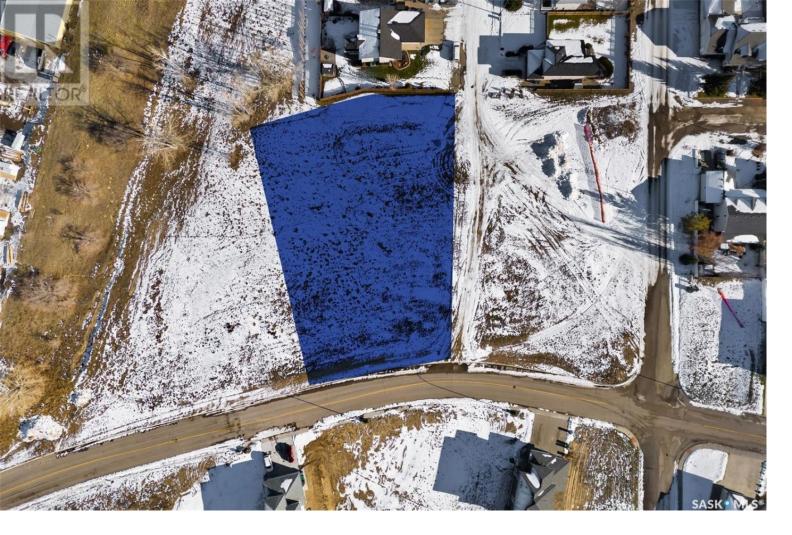

## Pilot Butte Saskatchewan

\$299,900

Here's your chance to own valuable land right in the heart of the thriving Pilot Butte community! This 1-acre plot is primed for future developments, with available subdivision concepts for potential buyers. The community of Pilot Butte has been experiencing consistent growth year after year, making this land an exceptionally attractive investment for developers, builders, and investors alike. Situated strategically, the property is positioned for optimal development potential. For those looking for a more substantial opportunity, this lot is part of a larger offering, including two additional parcels (MLS#SK952658 & MLS#SK952655), creating a combined total of over 3 ACRES! This is a rare chance to secure a significant stake in Pilot Butte's promising future. Pilot Butte's appeal extends beyond the land itself. The town boasts proximity to essential amenities, schools, and robust infrastructure. Combined with strong community engagement and development support, Pilot Butte has established a track record of sustained growth and economic vitality. Don't miss out on being part of this community's expansion. Contact the listing agent to explore how you can contribute to shaping the future of Pilot Butte. (id:6769)