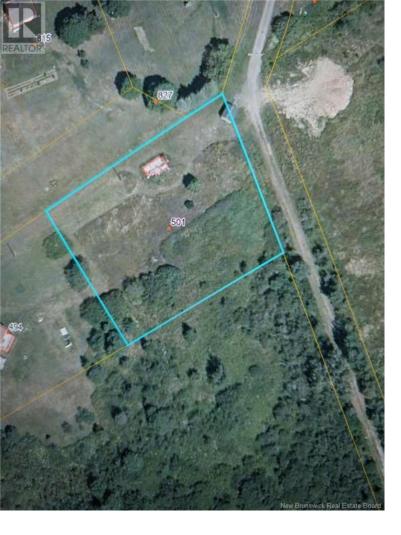

## Shediac New Brunswick

\$74,900

Lovely 1 Acre lot ready for new owners. This lot is close access to the Hwy and minutes from Parlee Beach. With Shediac growing, this lot will give you a quick access to the Hwy, 15 minutes to Moncton and 15 minutes from Cap Acadie. (id:6769)