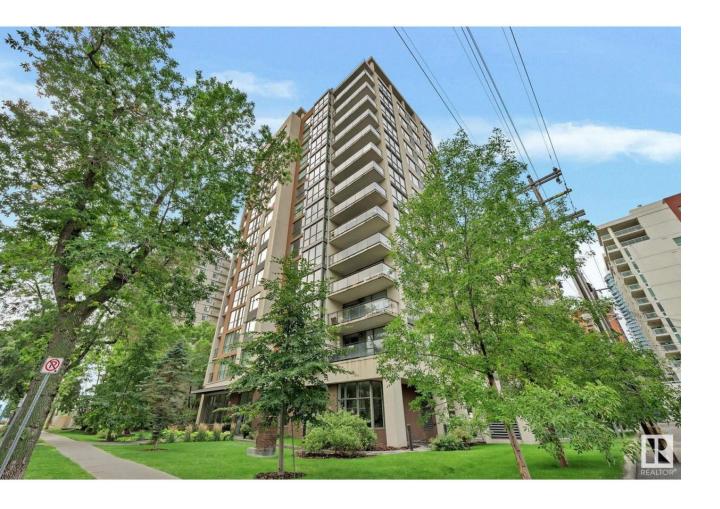

## Edmonton Alberta

\$389,000

URBAN. FUN. EXCITING. TRENDY! That's the lifestyle that awaits you in this luxurious, concrete Oliver condo that offers over 1097 SQFT of fabulous! A beautifully designed floor plan where open-concept living allows an abundance of natural light to pour through large windows! This charming apartment condo features two bedrooms and the primary suite includes a walk-in shower, and a 5pc en-suite with separate soaker tub and shower! Hardwood flooring flows throughout the entire unit and ceramic tile is in each bathroom! A gorgeous kitchen offers granite counters, modern cabinetry and a raised eating bar! Additionally, this home has in-suite laundry, and all residents enjoy access to the building's gym. And, for an added bonus, park not one but TWO vehicles, side-by-side in the underground parkade! Don't miss out on your dream home! (id:6769)