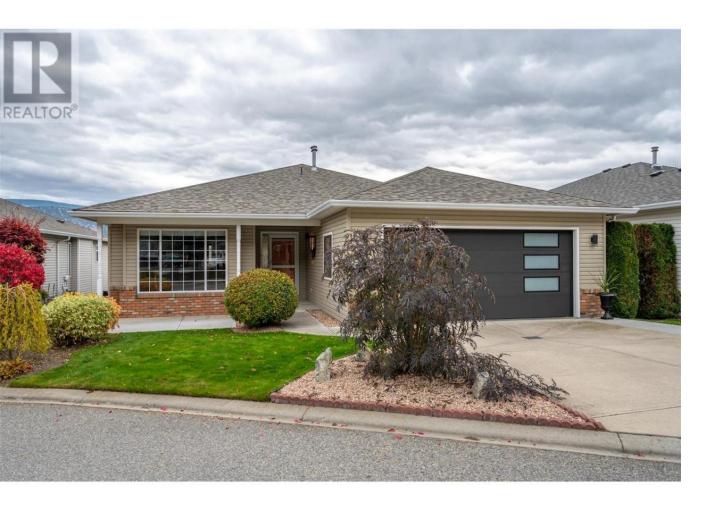

## 502 Red Wing Drive Penticton British Columbia

\$450,000

Welcome to this beautifully remodeled 2-bedroom, 2-bath rancher in a gated adult community with mountain views. This home features a spacious 2-car attached garage with additional parking space, offering ample room for guests or additional vehicles. Inside, enjoy an open layout with a comfortable living room and an inviting family room, perfect for entertaining or quiet evenings in. The updated kitchen opens onto a private patio, ideal for outdoor dining and relaxation. The primary suite includes a 4pc ensuite bathroom. Designed with convenience and comfort in mind, this home is ideal for those seeking a move in ready home. Red Wing Resort is an adult gated community 40+, leased until 2036, \$220/mth HOA fee, pets upon approval. Please contact the listing agent for lease details or to book your showing! (id:6769)