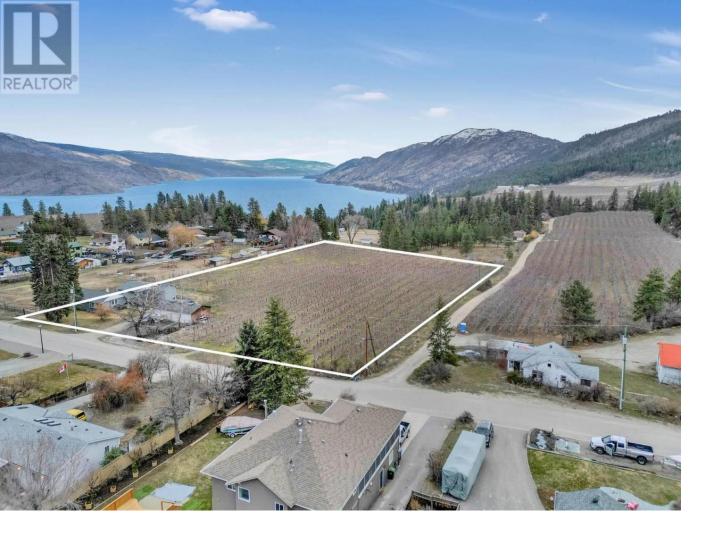

## 5028 Elliot Avenue Peachland British Columbia

\$1,295,000

Nestled on 4 picturesque acres, this property features a mature cherry orchard, farmhouse, and a detached shop, all framed by stunning mountain views. The orchard, home to Staccato and Sweetheart varieties, is meticulously maintained with high-density trees and a modern automatic micro-jet irrigation system. Located just minutes from Peachland's vibrant beachfront community, you'll enjoy convenient access to trails, beaches, shops, and amenities. The farmhouse is divided into three rental suites, two of which are occupied by reliable long-term tenants, providing a steady stream of income. In addition, a detached triple-bay shop with a concrete floor and power offers further income potential. This prime agricultural land is versatile, suited for various uses such as other crops, horses, or greenhouses. The well-managed orchard is currently leased year-to-year by the original grower, generating \$12,000 annually. With ALR A1 Zoning, the property allows for additional secondary suites, garden suites, and even agri-tourism accommodations for up to 10 guests. Connected to natural gas, the home is both convenient and efficient. This is a well priced opportunity to own a piece of Peachland's agricultural heritage, with boundless potential in a prime neighborhood. Whether you're looking to farm, invest, or create a peaceful retreat, this property has it all. Don't miss your chance to secure a future in this beautiful, thriving community! (id:6769)