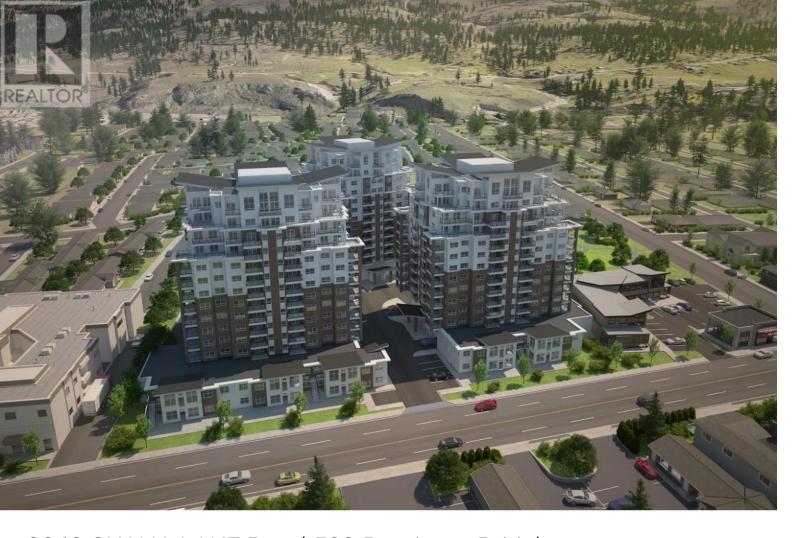

## 3362 SKAHA LAKE Road 503 Penticton British Columbia

\$525,000

Skaha Lake Towers, Phase 3: BRAND NEW & under construction, steel & concrete condos just a few blocks to Skaha Lake & parks! With completion in 2024, now is the time to pick your condo & choose from a selection of finishing colors & upgrade options. Every unit comes with a parking stall, a storage locker, window coverings and all six appliances. This 2 bedroom 2 bathroom plus den North-West facing unit is 1212 sqft. Enjoy afternoon sunsets and sweeping views of the city and mountains from the bright open concept layout. The kitchen has a large island and plenty of storage. The large covered deck with natural gas hook-up for a BBQ is north facing and perfect for eating and relaxing. There is a gas fireplace, gas fired hot water-on-demand, and forced air heating and cooling. There are several different finishing options to choose from including a list of upgrades. The building will have a recreation room, 2 hot tubs and bike lockers. Price includes net GST. (id:6769)