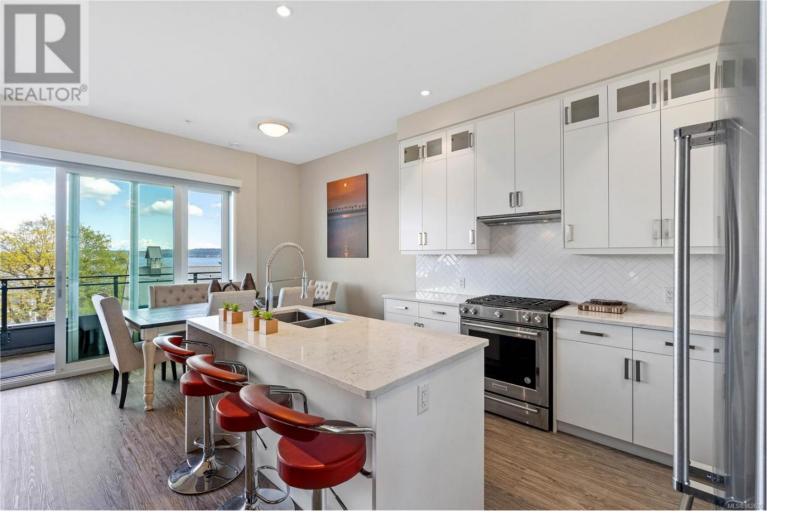

## 91 Chapel Street 503 Nanaimo British Columbia

\$5/5,000

This luxurious two-bedroom, two-bathroom condo boasts both modern elegance and convenience. With abundant natural light and stunning ocean views, this 950 Square foot unit features sleek Ceaserstone quartz countertops, a cozy gas fireplace, and a gourmet gas stove. The primary bedroom is a sanctuary of comfort and luxury, featuring an ensuite bathroom with double sinks that add a touch of spa-like indulgence to your daily routine. The separated laundry room adds practicality and convenience, ensuring that chores are easily managed without intruding on your living spaces. The open concept living and dining area makes this the perfect spot for entertaining or simply enjoying everyday living. Situated in a well-managed, pet-friendly building with underground parking included, it ensures both comfort and peace of mind. Conveniently located within walking distance of Nanaimo's top coffee shops, restaurants, and shopping, this condo offers an urban lifestyle at its finest. (id:6769)