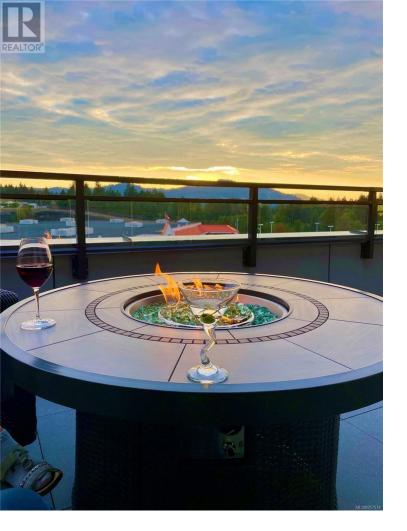

## 6540 Metral Drive 504 Nanaimo British Columbia

Experience North Nanaimo luxury in this move-in ready Penthouse unit. High ceilings and large windows compliment this sun-soaked home. The pristine kitchen with upgraded stainless appliances(including new dishwasher), quartz countertops adorn the modern interior. Brand new full size washer and dryer have been added to ensure convenience meets luxury. Relax or entertain on the oversized 370sqft southern facing tiled deck with beautiful mountain views. Quality design meets comfort with air conditioning via individual heat pump unit. Secure underground parking, storage and proximity to the ocean and scenic trails as well as amenities including Costco, Woodgrove Mall and much more. (id:6769)