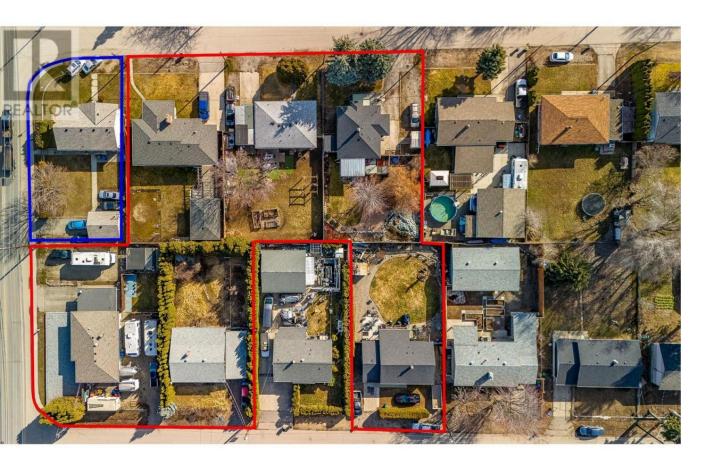

## 505 McDonald Road Kelowna British Columbia

\$1,175,000

ATTENTION DEVELOPERS AND INVESTORS!! Discover an unparalleled opportunity to acquire this property along with 7 others strategically located properties in the heart of the vibrant Rutland community. Situated near Rutland Sports Field, YMCA, and Rutland Elementary and Secondary schools, these properties offer convenience and accessibility to essential amenities. With seamless transit connections and a mere 10-minute drive to both UBCO and the Airport, this location caters to the diverse needs of residents, students, and travelers alike. Furthermore, being just 15 minutes away from Downtown Kelowna, residents can enjoy the perfect balance of suburban tranquility and urban convenience. If all conditions are met, a residential structure with up to six stories could be constructed. With six properties listed with us and one listed with other brokerage, the 8th one, though not currently listed, is willing to sell. Don't miss the opportunity to be a part of the early stages of development in this growing community! (id:6769)