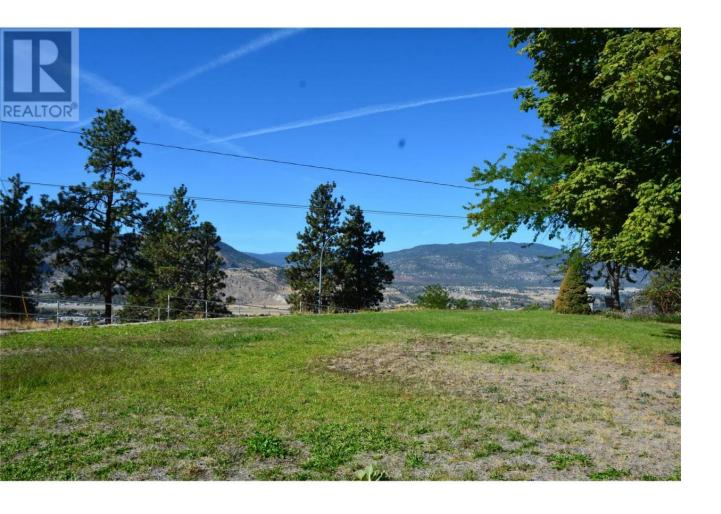

## 505 Pineview Road Penticton British Columbia

\$1,425,000

PRIME DEVELOPMENT PROPERTY! This large .809 acre lakeview lot is in a desirable location in the Wiltse neighbourhood. City of Penticton staff has supported multi-family development of this site. There are many options on this expansive lot. This could be very suitable for a high-end townhome complex. Existing house is rented and the tenants prefer to stay. The value is in land. (id:6769)