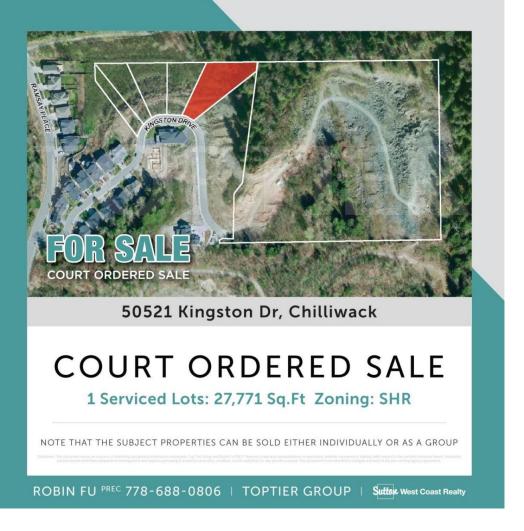

## 50521 KINGSTON Drive Chilliwack British Columbia

\$610,000

The Estates at Highland Springs:5 SERVICED LOTS & 1 SUBDIVIDABLE LOT (37 FUTURE LOTS). Prime building lots with extensive green space directly behind. Superb location, with unfettered mountain views. For more details, contact listing agent. 50493,50497, 50503, 50509, 50515,50521 Kingston. the subject properties can be sold either individually or as a group (id:6769)