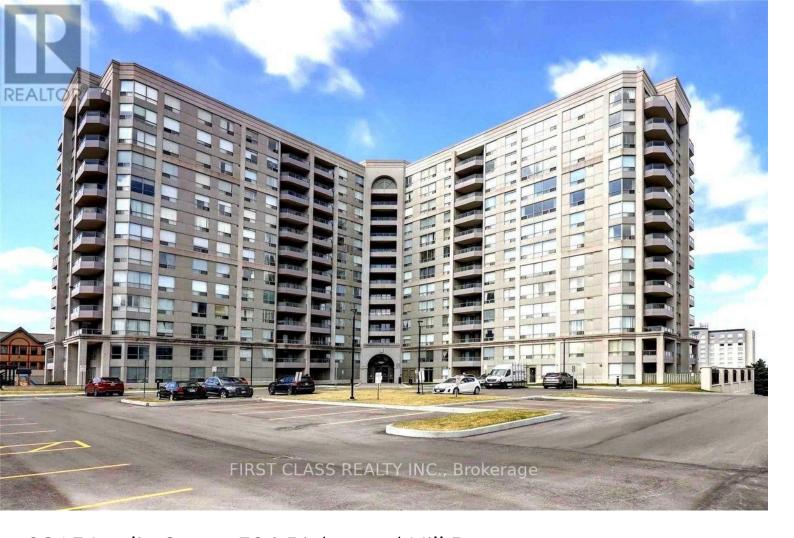

## 9015 Leslie Street 506 Richmond Hill Beaver Creek Business Park Ontario

\$2,900

Experience luxury living in this beautifully maintained 2-bedroom, 2-washroom plus den unit in a prime Richmond Hill location. This spacious condo features an open-concept layout, a modern kitchen with stainless steel appliances, and a bright living area leading to a private balcony with scenic views. The master bedroom includes an en-suite washroom and ample closet space. Enjoy the convenience of in-suite laundry, dedicated parking, and access to top-notch building amenities including a fitness center, pool, and 24-hour security. Membership Of Sheraton Hotel Fitness Club. Minutes To Hwy 404/407. Steps To Time Square, Public Transit,Banks, Resturants,Movie Theaters. Move In And Enjoy! \*\*\*\* EXTRAS \*\*\*\* Fridge, Stove, B/I Dishwasher, Washer/Dryer, Elfs, Window Coverings. (id:6769)