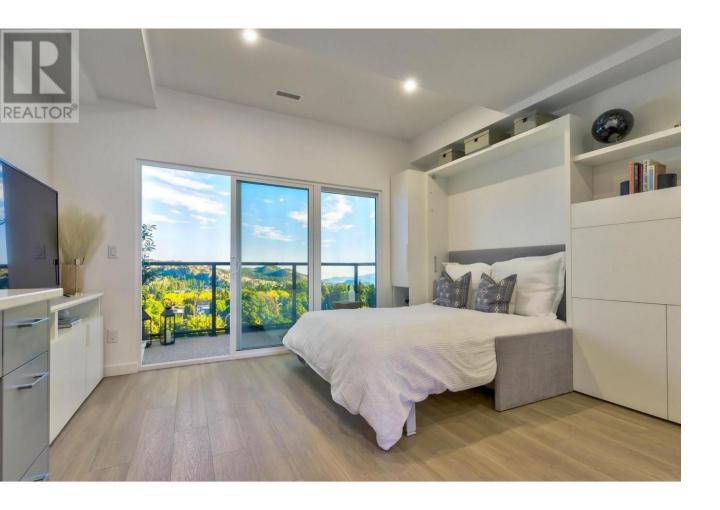

## 1280 Sutherland Avenue 508 Kelowna British Columbia

\$324,900

New studio home at Revo Kelowna, the latest Millennial Developments Smart Community(TM). Central location in the Capri Landmark district with a 98 Bike Score(TM) and pet and rental-friendly, ideal for first-time buyers and investors. Studio homes offer well appointed kitchens with stainless appliances, full 4 piece bathroom, in suite laundry, private patios and come with optional custom full furnishing packages that transform from day to night, to maximize living space. Building amenities include rooftop recreational terrace, gym, spa- inspired wellness facilities, indoor and outdoor social spaces, coworking area, expansive communal green space, and organic gardens. Fully tech-enhanced living with digital keys, concierge app, smart parcel delivery, touchless facial recognition entry, and more. Presentation Centre now open at 1181 Sutherland Avenue, Wednesday to Saturday 12 - 5 for tours featuring a full-sized, furnished studio. Revo Kelowna - Revolutionizing Living Spaces. Click on the link to view the virtual tours https://revokelowna.com/interiors (id:6769)