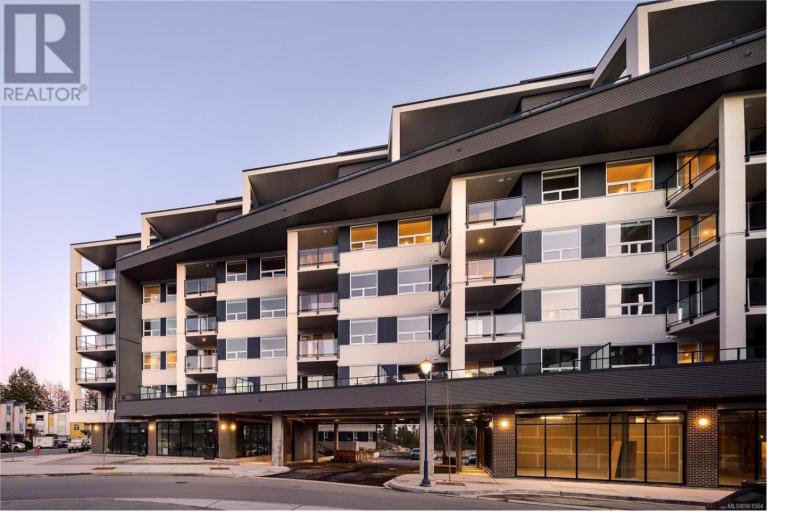

## 947 Whirlaway Crescent 508 Langford British Columbia

Brand-new two-bedroom, two-bathroom condo in Triple Crown's Residence III building with modern features like ductless split heat pumps, quartz counters, GAS RANGE, and Samsung stainless appliance package w/ water/ice. This contemporary home has VIEWS and includes premium details such as tiled backsplashes, shower/tub surrounds, and a sleek linear fireplace feature wall. Enjoy the convenience of secure parking, a storage locker, and common bike storage in a pet-friendly and smoke-free environment. Bonus amenities include a shared rooftop patio, lounge area, and 1000SQFT ground-level fitness gym. This private, quiet side unit with 9FT ceilings offers a spacious floor plan w/ large bedrooms, GAS BIB, and a generous balcony with mountain and sunset views. This condo is an exceptional opportunity located 2mins to Costco and Millstream Shopping Centre. (id:6769)