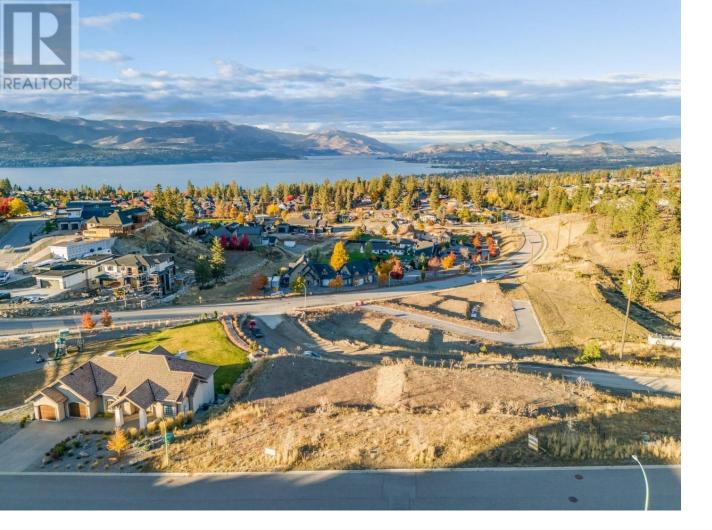

## 508 Trumpeter Road Kelowna British Columbia

\$749,000

Imagine building your dream home with some of the best views in Kelowna! This 0.22-acre executive lot in the highly desirable Upper Mission offers the perfect canvas to create a custom home that matches your unique vision. With no time frame to build, you have the flexibility to bring your own builder and design your ideal living space from scratch. This rare luxury lake-view lot is one of the few remaining opportunities to capture panoramic vistas of the Okanagan, making it a true gem in the market. Nestled in a family-friendly neighborhood, you'll enjoy quick access to hiking trails, outdoor adventures, and proximity to top-rated schools--all while being surrounded by stunning natural beauty. Whether you're seeking tranquility, convenience, or a prime location to raise a family, this lot has it all. Seize this rare opportunity to craft a home that's truly yours! (id:6769)