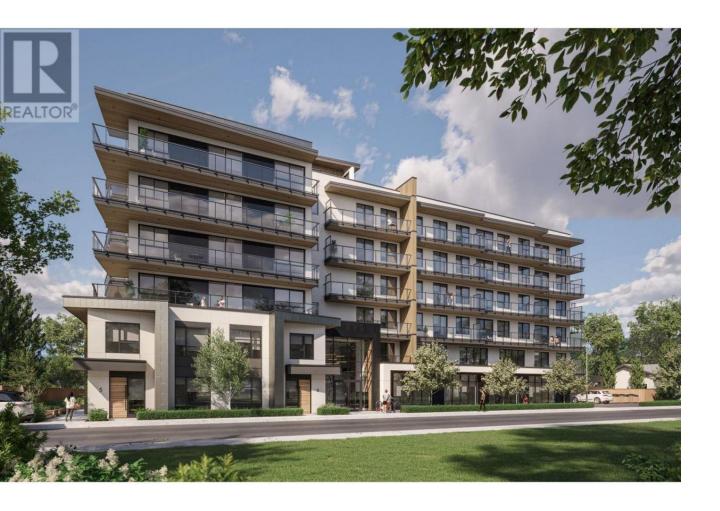

## 1280 Sutherland Avenue 510 Kelowna British Columbia

\$329,900

Perfectly designed studio home at Revo Kelowna, the latest Millennial Developments Smart Community(TM). Central location in the Capri Landmark district with a 98 Bike Score(TM) and pet and rental-friendly, this is an ideal home for a first-time buyer or investor. Spacious private patio, generously sized bathroom, and large kitchen with full stainless steel appliance package including stackable washer dryer. Building amenities include rooftop recreational terrace, gym, spa- inspired wellness facilities, indoor and outdoor social spaces, coworking area, expansive communal green space, and organic gardens. Fully tech-enhanced living with digital keys, concierge app, smart parcel delivery, touchless facial recognition entry, and more. Presentation Centre now open at 1181 Sutherland Avenue for tours Wednesday - Saturday 12 to 5 featuring full-sized show suites to experience. Revo Kelowna - Revolutionizing Living Spaces. (id:6769)