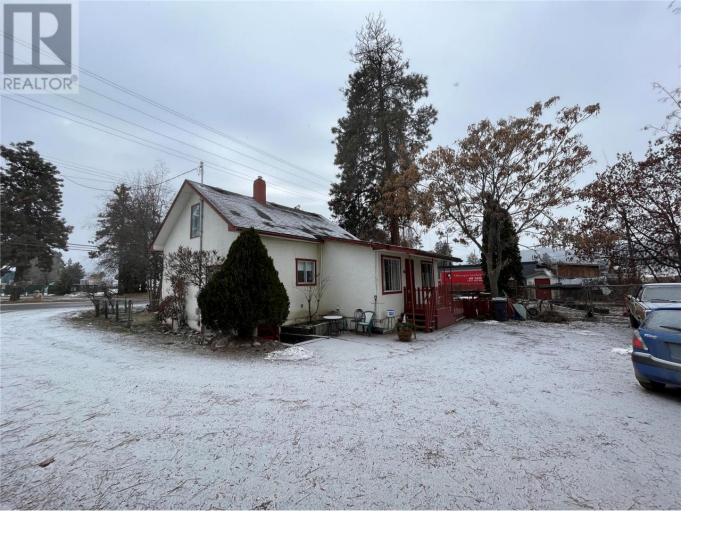

## 510 - 520 Beaver Lake Road Kelowna British Columbia

Industrial Zoned (I-3) Property with an older single family updated residence, plus a vacant lot. The area is in a transition area to Commercial/Industrial. Located near major transportation routes, including highways and the airport, making it easier to move goods and materials. Ideal Business location with many possibilities with the Industrial Zoning. Property borders the municipality of Lake Country a growing community where the demand for Industrial zoned properties is increasing. Total Property size is 120 feet frontage by 100 deep (.28 acres) Connected to Municipal Water. Note; Property next door 530 Beaver Lake Rd is also for sale, combined for.50 acres. (id:6769)