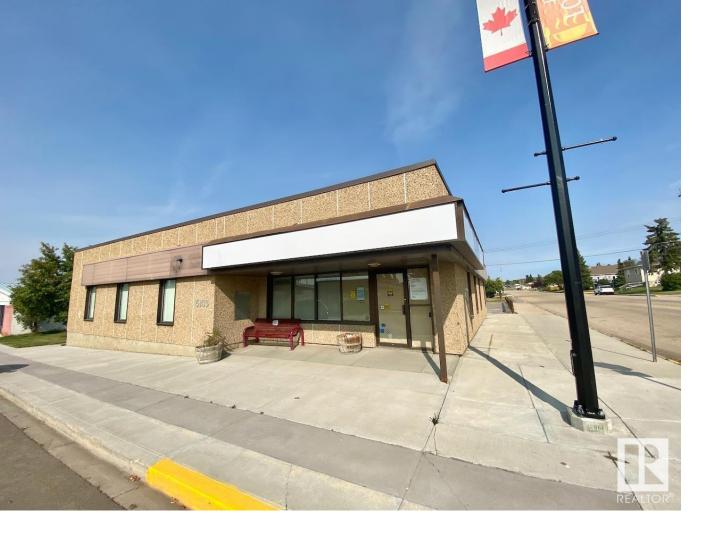

## Boyle Alberta

\$359.900

Great opportunity to own almost 3000sqft of a quality constructed commercial building in Boyle, AB. This building has loads of potential with, multiple office spaces, front retail or waiting area, 2 vaults, washrooms, staff room and more. There are 2 entrances so the space could also be easily separated into 2 different commercial spaces. There is a large paved parking lot, and located on the corner of the main street in Boyle gives you some of the best exposure in town. Don't miss out on this unique property opportunity! (id:6769)