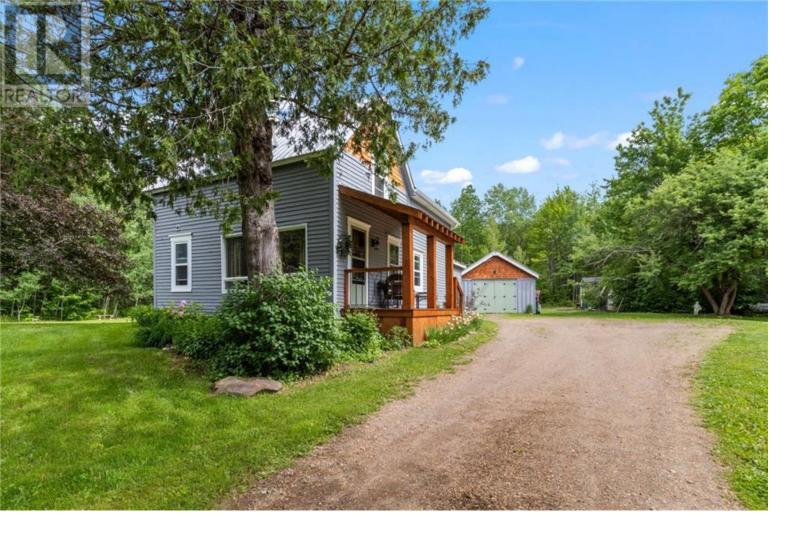

## Colpitts Settlement New Brunswick \$504,900

Discover unparalleled privacy and natural beauty just outside Salisbury with this stunning property nestled on 48 acres of mature hardwood. With extensive road frontage, the land offers ample opportunity for future subdivision, making it a versatile investment. Inside this charming home, you'll find a cozy living room complete with a wood stove, perfect for those chilly evenings. The updated bathroom, spacious dining area, and kitchen ensure modern comfort while maintaining the home's character. The convenient mudroom off the kitchen is ideal for managing outdoor activities. The upper level features three generously sized bedrooms, including a primary suite with a walk-in closet and ensuite bathroom, providing a peaceful retreat. A new basement, poured in the 1980s, remains unfinished, offering substantial storage space. Additional outbuildings on the property are perfect for storage or workshop space, catering to a variety of needs. Whether you're seeking a private sanctuary or a property with development potential, this unique home offers both. Longitude: -65.0132 Latitude: 45.96437 (id:6769)