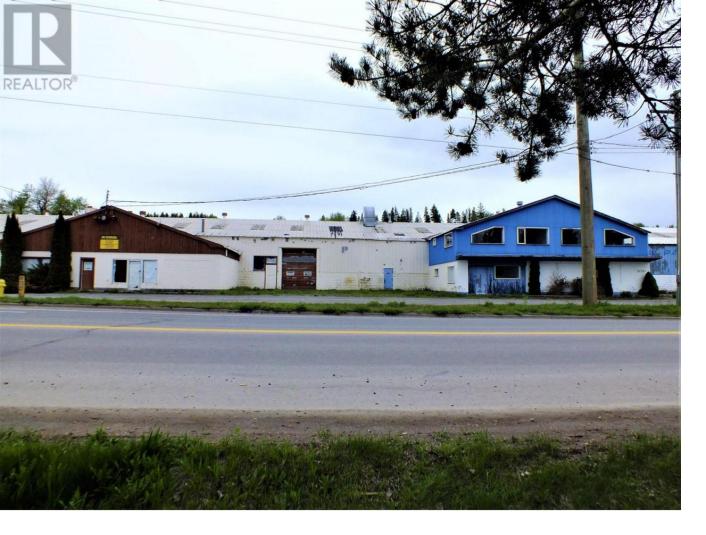

## 5130 16 Highway Terrace British Columbia

\$1,800,000

Strategically located at the junction of Yellowhead Highway 16 and Highway 113, the Nisga'a Highway, this property is ideally located for redevelopment. Approximately 150 KM from the Port of Prince Rupert and DP World Terminal, and 63 KM from Kitimat, home of LNG Canada, Canada's historically largest single industrial project on record. This 3.15 Acres property with 15,000 plus sq ft of warehouse and 4800 sq ft of office space, may be ideal for your business. This property offers exceptional access, high visual exposure and is just West of Canadian Tire and the Comfort Inn, just down the road from a large automobile dealership and a large RV Sales and Service centre. \* PREC - Personal Real Estate Corporation (id:6769)