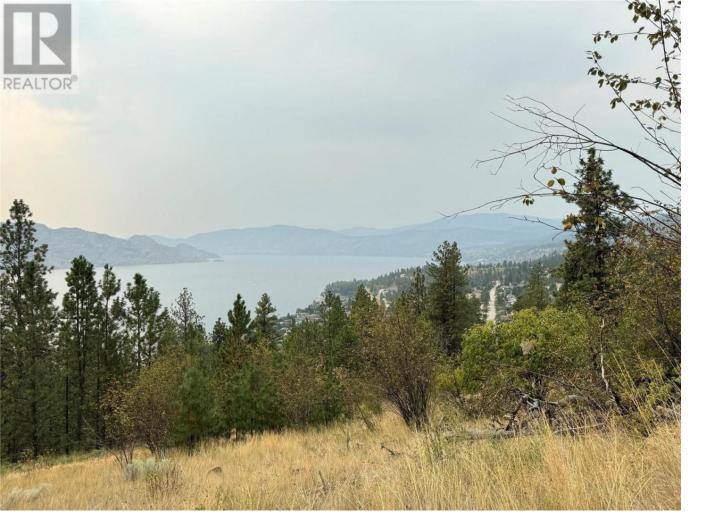

## 5140 Clarence Road Peachland British Columbia

\$4,950,000

Opportunity to purchase this beautiful 8.3 acre parcel of land with breathtaking views overlooking Okanagan Lake. Lower portion of parcel (3.39 acres) currently zoned A2 (not in ALR) with OCP designation low density residential. The District of Peachland has noted the upper portion of the property to be reviewed for OCP amendment for upper 4.9 acres to low density residential in early 2025. Entire property has preliminary plans to be subdivided into 30 single family lots each with lake views! A portion of the land abuts with New Monaco development, giving an exciting opportunity to tie into a massive development. Potential use of the upper portion as a vineyard - soil tests available. (id:6769)