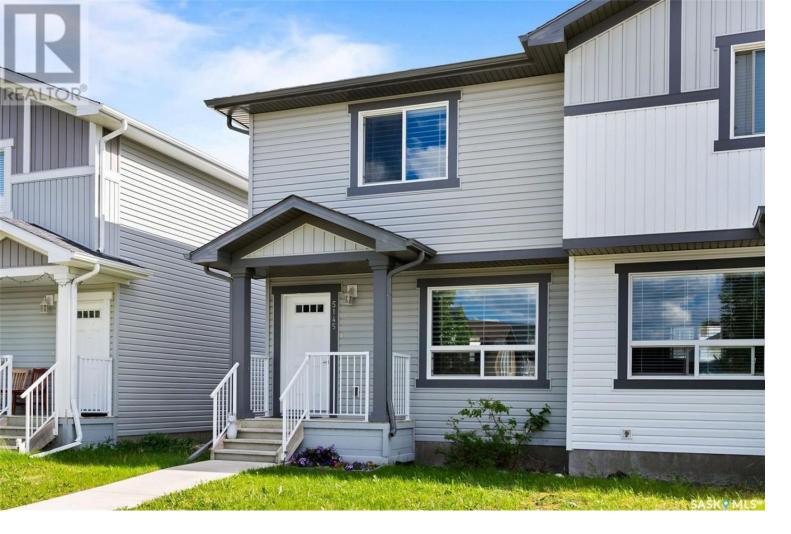

## Regina Saskatchewan \$329,900

Welcome to this modern, end unit townhouse conveniently located one block to Norseman Park. This two storey home features an open layout with vinyl plank flooring throughout the main level. The kitchen has been upgraded with granite countertops, a backsplash and a newer stove and dishwasher. A functional living room with built-in entertainment centre and a 2-piece powder room complete the main floor. Upstairs you will find dual master bedrooms, each with their own full bathroom and walk-in closets. Laundry is also located on this floor. The basement has been finished with a large-flex space that includes a wet-bar and 4th bathroom. Out back the fully landscaped yard is complete with a deck, low maintenance fence and lane access to your single detached (12'x20') garage. (id:6769)