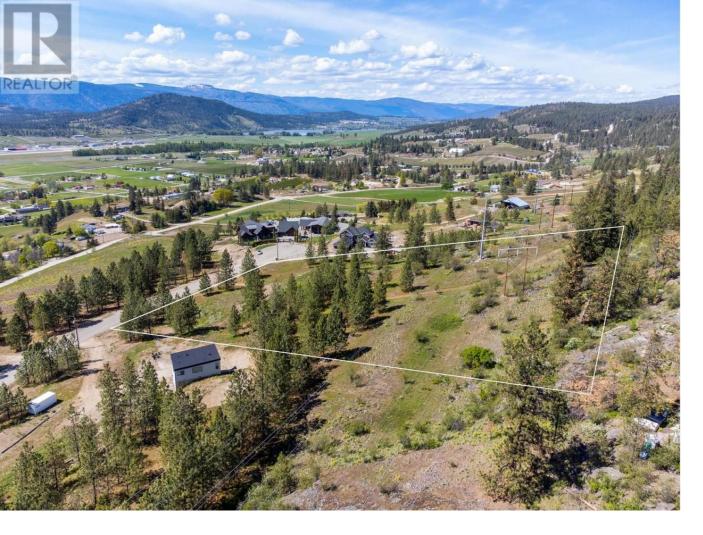

## 5157 Whitetail Drive Kelowna British Columbia

\$879,000

Here is your chance to build your own dream home, country living in the city! 5157 Whitetail Drive is a very unique 5 acre parcel located in an extremely peaceful and private cul-de-sac. This is an exclusive community located at Whitetail Estates, the lot has services located at lot line and is ready for you to build. Picturesque panoramic views of the valley, mountains and Ellison Lake. Don't miss out on this very rare opportunity. Airport is only minutes away. Ancient Hills Winery is a stones through down the road. Sunset Ranch golf course is close by as well as Ellison Elementary School, parks and hiking! This is your chance to own a piece of paradise, schedule your viewing today to discover the possibilities. (id:6769)