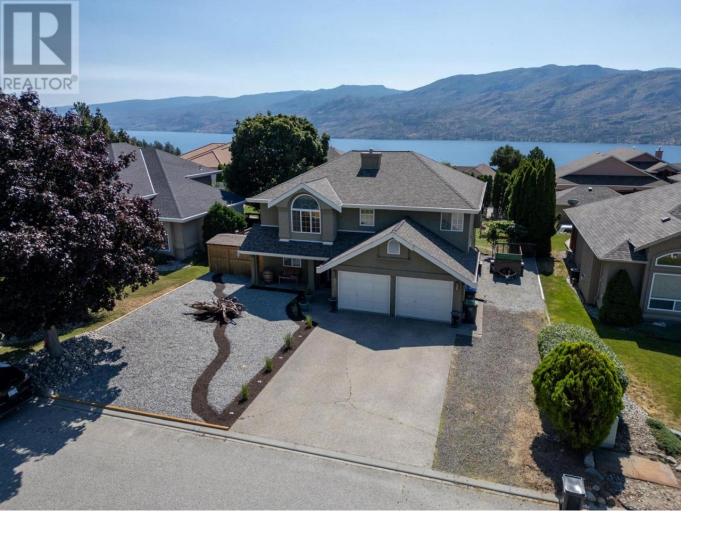

## 5170 Morrison Crescent Peachland British Columbia

\$8/5,000

Welcome to 5170 Morrison Crescent, located in the charming community of Peachland, BC. This exceptional property boats 3 bedrooms/ 2 bathrooms up + office down ( could be bedroom- no closet) and 3 pce bathroom. A rare flat site with easement access to the rear yard, providing ample opportunity for an accessory building or a pool. The property boasts plenty of additional parking space, ideal for RVs and boats. The rear fenced yard is adorned with mature cedars, ensuring the ultimate privacy for outdoor living and entertaining. Situated just 7 minutes from West Kelowna, this home offers convenient access to parks, hiking trails, and the scenic Okanagan Lake along Beach Ave, where you'll find shops, restaurants, and walking paths. Don't miss out on this incredible opportunity to own a private and versatile property in Peachland. (id:6769)