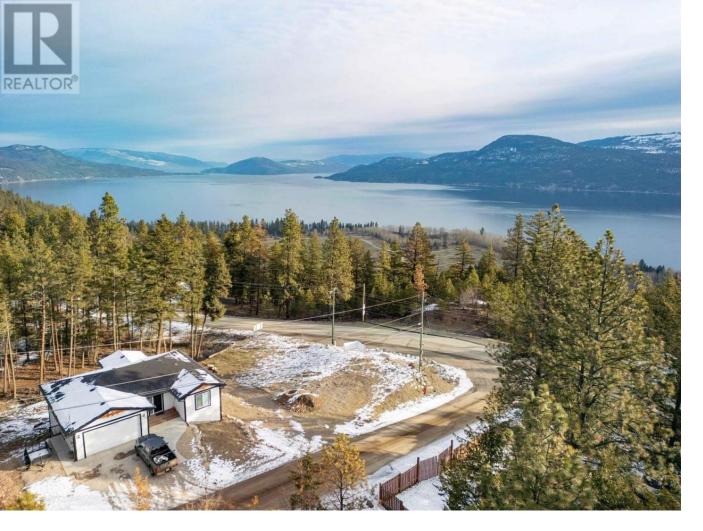

## 520 Muir Road Kelowna British Columbia

Lakeview lot located at the corner of Muir Road & Westside Road above Fintry Park. 3 minute drive to campground & beach access with beautiful trails. Water & power are at the lot line. Building site already leveled & trees cleared. Just bring your ideas & start living the Okanagan dream today! La Casa nearby with grocery store, mini-golf, boat launch. 40 minute drive & 33 kms to Westbank & Kelowna; or 49 kms & 50 minute drive to Vernon. (id:6769)