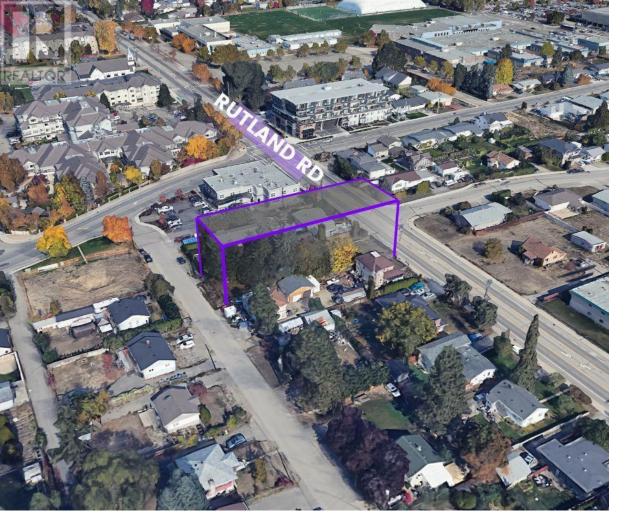

## 520 Rutland Road Kelowna British Columbia \$1,499,000

Rare opportunity to purchase a double road front/back access, development site located on a prime central location in Rutland. The property generates rental income plus future upside as increased density multifamily development. The zoning allows a 6 stories apartment building with mixed commercial option. Huge .31 Acres (13,504 SF) site close proximity to schools, shops, parks, transit and restaurants. The current FAR 2.30 with bonus has potential to support 20-30 units based on unit mix. The existing home comes with 4 bedrooms and 2 bathrooms with ample storage space in the basement. 10 minutes drive to Downtown, UBCO, and Airport. 40 Mins Big White Ski Resort. (id:6769)