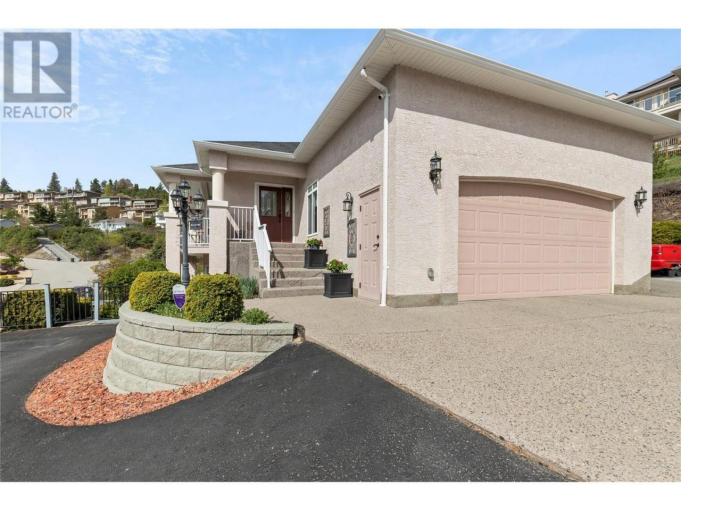

## 5202 Sutherland Road Peachland British Columbia

\$1,185,000

Welcome to 5202 Sutherland RD! This impeccably well kept home is perfect whether you're retirees, in your current career, with a family, or on your own. This home is perched up on a large lot with unobstructed beautiful lake-views & will be sure to impress anyone! Upon entering, you are greeted with a cozy living room area with a gas fire place. The kitchen is perfect for those who love to cook or who love to entertain guests & family. With beautiful & abundant cabinets, there is plenty of storage areas for all your kitchen tools. Off the main floor, we also have a fantastic deck with 2nd to none lake & valley-views to enjoy with your morning coffee or to read your book at the end of the day. With the primary bedroom on the main floor alongside 2 additional bedrooms, accommodating guests is easy & flexible to do. Downstairs we have an awesome recreation/games room, in addition to a ""Summer Kitchen"" when your guests/family are downstairs enjoying the back yard patio area. Outside, there is a synthetic putting green to work on your golf game when you are not at the course. If you like to garden, there is a wonderful garden plot area with premium sun exposure to get your ""hands in the dirt"" & grow some of your own favourite vegetables. & finally, for those who may like to work on cars or work on projects, this large 20x22 garage with 13 ft ceilings will have all the space you need for your toys or your seasonal use items. Overall, this home is a must see & will not disappoint! (id:6769)