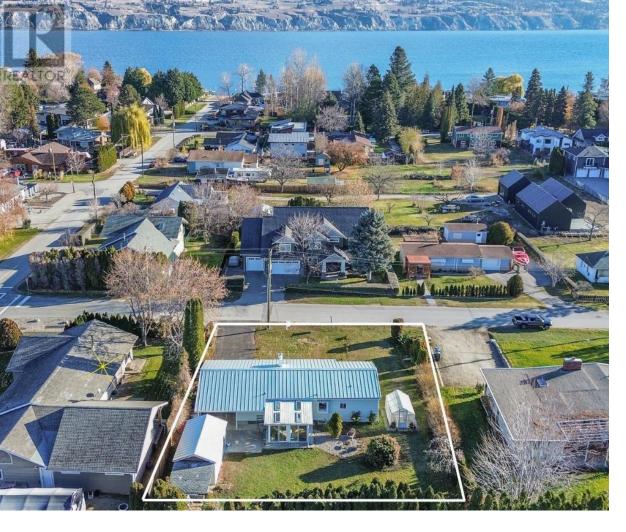

## 5214 Nixon Road Summerland British Columbia

\$1,249,800

Open house Sat May 18th 12:30-2:30! Welcome home to 5214 Nixon Road. This STUNNING 3 bed 2 bath RANCHER in Trout Creek is a beach-lover's dream. Over \$300K in UPDATES, including a NEW ROOF, KITCHEN, WINDOWS, Heat Pump, Gas Fireplace insert, and IN FLOOR HEATING in 2 bathrooms are just to name a few of the extensive list! This easy living home offers the ultimate COMFORT. Situated on a LARGE FLAT lot mere steps away from two of Summerland's beautiful BEACHES, a BOAT LAUNCH, Sunoka Beach Dog park, and Trout Creek schools this property includes a spacious 0.29 acre property with a garden, green house, fire pit area, single garage and shed. Room for a CARRIAGE HOUSE and POOL adds additional allure. This is truly perfect for anyone seeking a tranquil haven where you can kick back and RELAX! (id:6769)