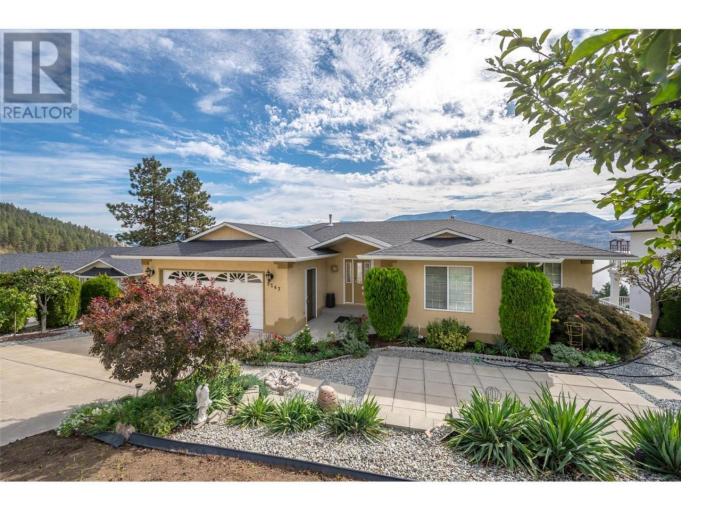

## 5247 Sutherland Road Peachland British Columbia

\$1,000,000

Discover this beautifully designed 2-storey rancher, featuring 4 bedrooms and 3 bathrooms, perfectly situated on a 0.21-acre lot. The main floor boasts an open concept living/kitchen area with convenient laundry and your primary suite ensuring main level living. Gas fireplace in the main living room as well as the rec room in the basement. Take advantage of the additional 430sqft of storage space off the basement, perfect to use as a cold room for your canning or wine collection! Panoramic lake and mountain views from both levels, this home has two covered decks to soak in the valley views! This property includes an attached double garage and is located in a fantastic neighborhood, close to parks, recreational areas, schools, and shopping. With suite potential in the walkout basement, this home offers endless possibilities. Easy to show--contact your preferred agent today to schedule your viewing! (id:6769)