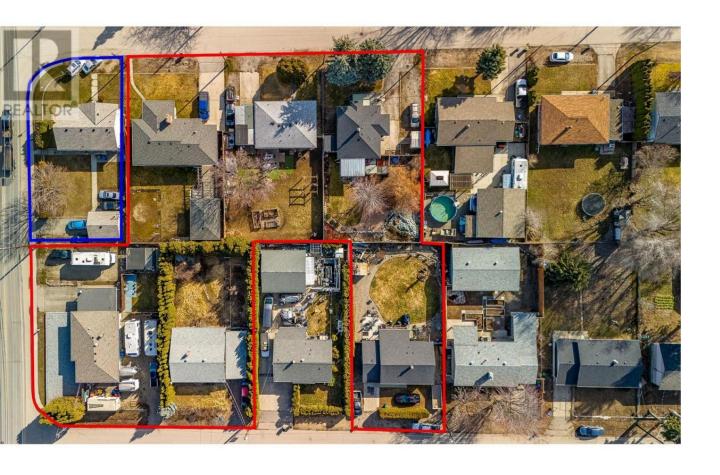

## 525 McDonald Road Kelowna British Columbia

\$1,175,000

ATTENTION DEVELOPERS AND INVESTORS!! Discover an unparalleled opportunity to acquire this property along with 7 others strategically located properties in the heart of the vibrant Rutland community. Situated near Rutland Sports Field, YMCA, and Rutland Elementary and Secondary schools, these properties offer convenience and accessibility to essential amenities. With seamless transit connections and a mere 10-minute drive to both UBCO and the Airport, this location caters to the diverse needs of residents, students, and travelers alike. Furthermore, being just 15 minutes away from Downtown Kelowna, residents can enjoy the perfect balance of suburban tranquility and urban convenience. If all conditions are met, a residential structure with up to six stories could be constructed. With six properties listed with us and one listed with other brokerage, the 8th one, though not currently listed, is willing to sell. Don't miss the opportunity to be a part of the early stages of development in this growing community! (id:6769)