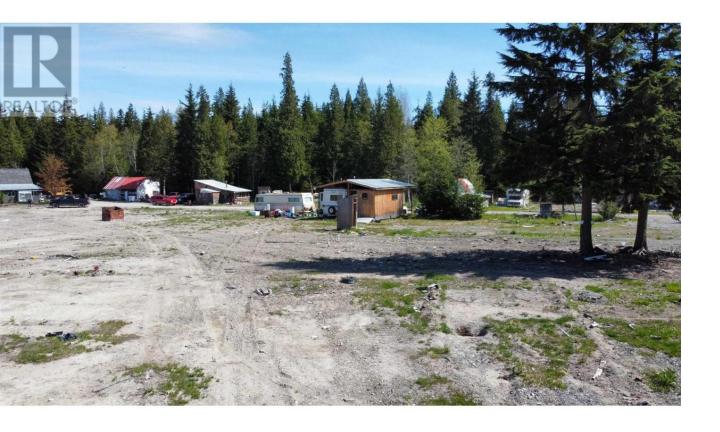

## 525 WHITEBOTTOM Road Terrace British Columbia

\$280,000

\* PREC - Personal Real Estate Corporation. Surrounded by beautiful mountain views, this property is just over 67 acres. The possibilities are endless here. First time to the market, the current owners have owned this property for many, many years. In the past they have raised cattle, chicken, pigs and other animals on the land. There is also a natural growing peat moss field on the property, perhaps with potential to do something further with that. The owners have said that the property has not flooded as far back as they can remember and there is an even higher section where there are some older buildings, a cabin & barn. Down the road there is an older home on the property. This property would be great for a hobby far or build your dream home. This property is accessed from Whitebottom. Buildings have very little value. (id:6769)