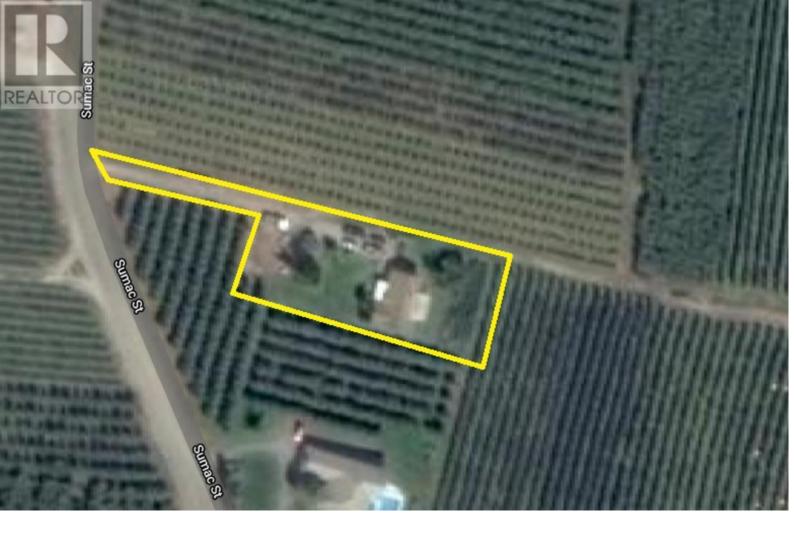

## 5259 Sumac Drive Oliver British Columbia

\$549,900

For more information, click the Brochure button below. Very rare building property located in Oliver B.C. This large 0.62 acre property is located next to orchards and vineyards is zoned agricultural (ALR) and allows for many building opportunities. Located in the RDOS but has town of Oliver water, Natural Gas and Electricity is available and septic has been approved. This property is located within walking distance of five wineries two with restaurants (Tin Horn Creek, Hester Creek) The lot is perfect for a walkout and a large shop/garage and has a great view of Mount Baldy and surrounding valley views. This is a one of a kind, nothing else like it in the area. Zoning allows for large 1300sqft suite on this property for family, guests or a mortgage helper. This is a lot with no buildings on it, the buildings shown in the aerial photo have been removed. The property is fully fenced. (id:6769)