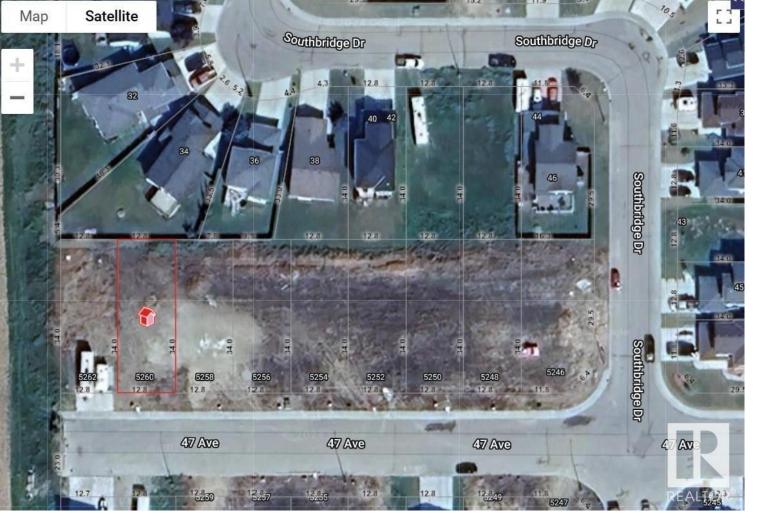

## Calmar Alberta

Imagine building your dream home on this 40ft x 111ft lot located in the Southbridge Crossing Community of Calmar. This lot is situated in an innovative and upcoming development area in a friendly community. If youre interested in additional lots, multiple lots are also available. Calmar is a growing community with great schools and amenities, is conveniently located just 15 minutes from the Edmonton International Airport and 20 minutes from South Edmonton. Embrace the tranquility of a small town while just a short drive away to the big city! (id:6769)