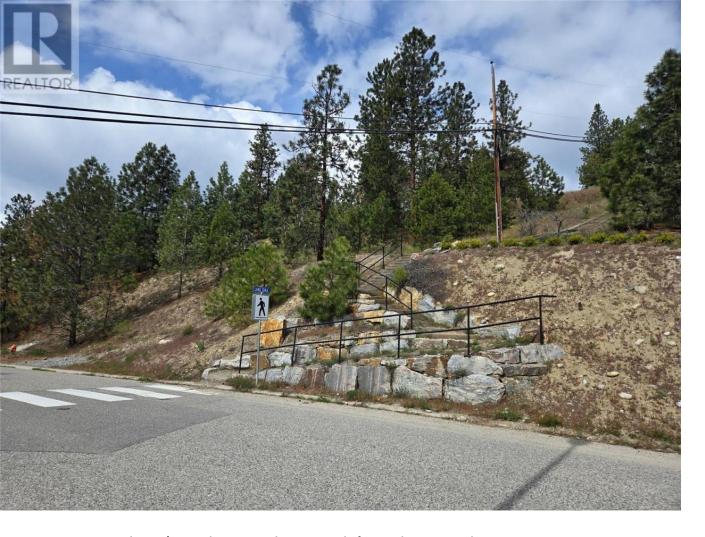

## 5274 Sutherland Road Peachland British Columbia

\$545,000

Outstanding lakeview! One of the largest lots in the subdivision with access from Sutherland or by registered easement off Trepanier Bench, Green space across street. (id:6769)