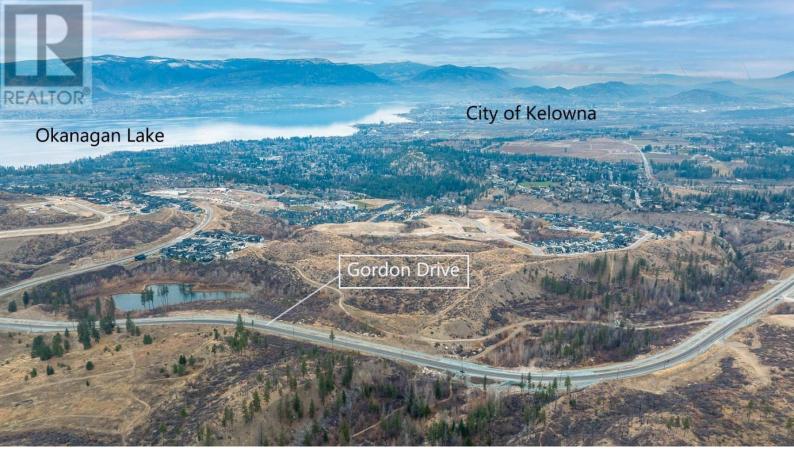

## 5280 Gordon Drive Kelowna British Columbia

One of Kelowna's finest properties. Over 300 acres on 2 adjoining parcels located in the Upper Mission neighborhood, these exceptional pieces will offer numerous options and opportunities. As part of Thompson Flats at the end of Gordon Road and next to South Perimeter Road, this property has incredible future potential as the City of Kelowna and developers look to increase housing supply in the market over the next several years. Situated on the Southern city limit and adjacent to Crown land, there is access to many hiking & biking trails. The property itself boasts a creek, small private lake, rolling hills, flat areas and amazing views of the Okanagan Valley including lake, city and mountain views. This would also make it an ideal estate property for those looking for the ultimate in privacy, coupled with nature yet only minutes to all amenities including, shopping, restaurants, golf, hiking, schools, wineries and Okanagan Lake. Only 25 minutes from the Kelowna International Airport and 1 hour from Big White Ski Resort. (id:6769)