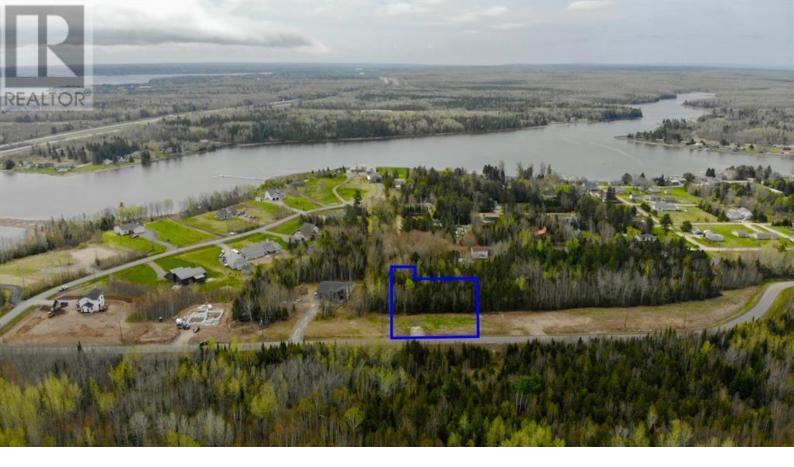

## Shediac River New Brunswick

Bienvenue dans cette belle subdivision a shediac river dans subdivision Bouchard avec titre de declaration ""Bareland Condo"".Venez batir votre maison en ayant des statuts de reglements pour assurer pour votre investissement en compagne .Every residents has access to water by deeded road to the community docks, and storage shed to {Put your canoe,paddle board }and you can use the dock to ad extension for your new boat .Only 17 lots total in this subdivision that gives you the friendly community style. Seller can find you a builder Seller is a licence REALTOR(R) in NB. (id:6769)