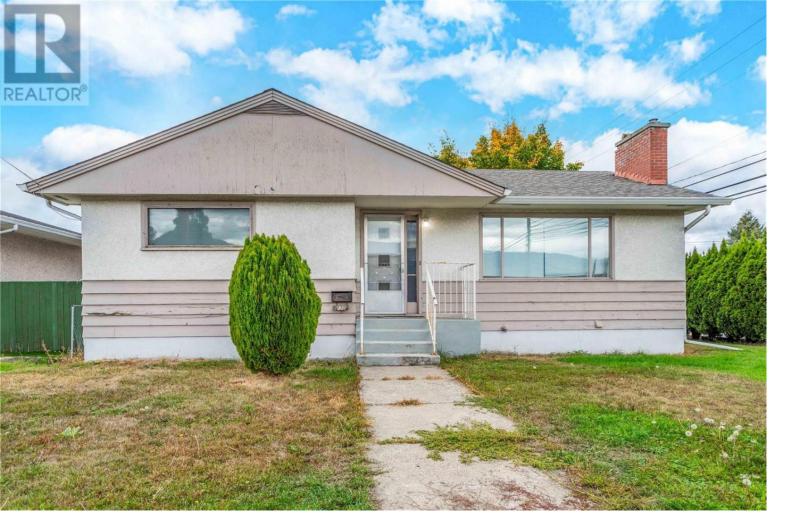

## 530 Donhauser Road Kelowna British Columbia

\$899,000

ATTENTION: UC-4 INVESTMENT / FUTURE DEVELOPMENT OPPORTUNITY. This 4 Bed/ 1Bath home is ideally located on the corner of Leathead Rd.and Donhauser Rd. UC-4 zoning in this area supports 4 STOREY MULTI-FAMILY RESIDENTIAL.DEVELOPMENT. Convenient CENTRAL LOCATION: Quick walk to nearby transit, schools, parks and major amenities including restaurants, grocery stores, and other retailers. (id:6769)