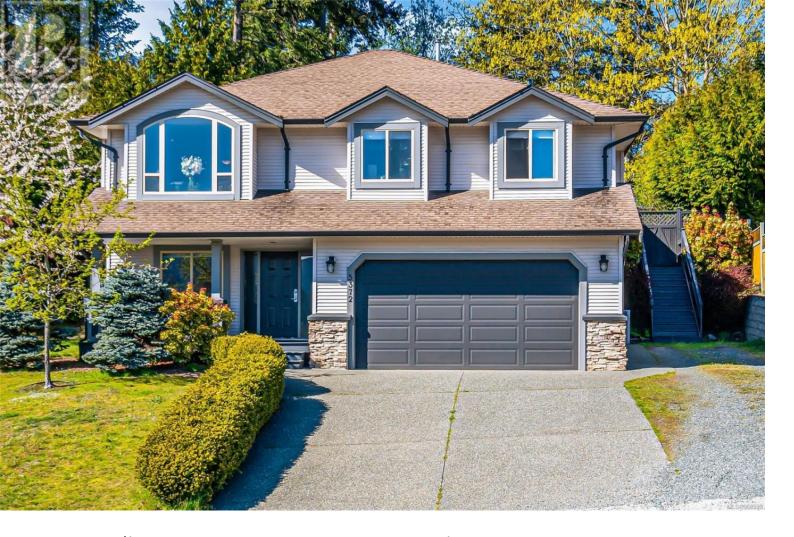

## 5372 Colbourne Drive Nanaimo British Columbia

\$929,900

Welcome to this stunning property which offers an unparalleled blend of natural beauty and modern convenience. Nestled near amenities, you'll enjoy easy access to shops, restaurants, hiking trails and more. Entertain with ease in the spacious rec room, complete with storage for all your outdoor gear, rv parking & two separate living spaces provide ample room for guests. The updated kitchen and flooring add contemporary flair, while a storage room, plumbed for a third bathroom, offers versatility and potential. Stay comfortable year-round with a newer hot water tank, furnace, and heat pump. Retreat to the private backyard oasis, perfect for quiet evenings or lively gatherings. With four bedrooms, a den, two bathrooms, and 2560 sqft of living space, this mountain haven is ready to welcome you home. Measurements are approximate, verify if important. (id:6769)