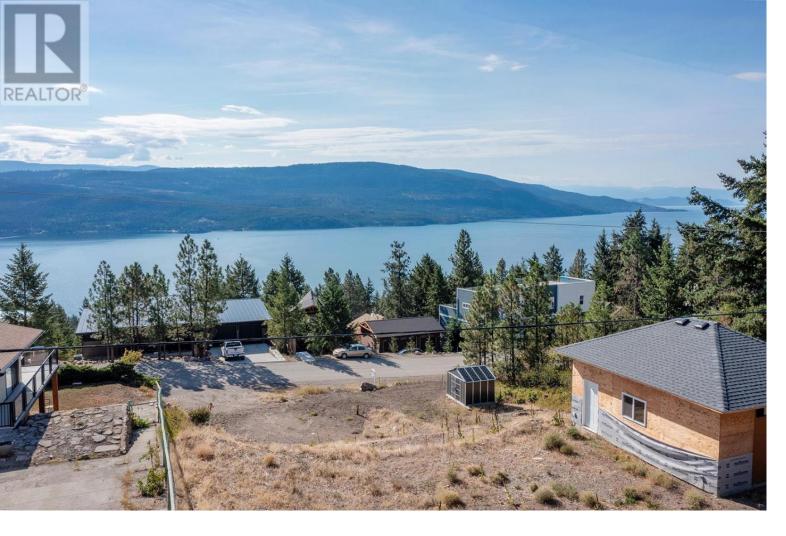

## 538 Mountain Drive Vernon British Columbia

\$199,000

Build your dream vacation-inspired home on this prime building lot nestled in a rural location, minutes to Okanagan Lake. Experience the epitome of country living with unparalleled serenity and natural beauty just outside your doorstep. Here, you have the opportunity to construct your dream home and be captivated by breathtaking views. Nestled within minutes of the lake and surrounded by boundless outdoor activities, this .24 acre lot presents an idyllic, picture-perfect setting. In addition to its awe-inspiring location, the property features a nonconforming 20x24 garage, ideal for storage during the construction of your new home, Heated and ready for drywall. Situated in close proximity to notable attractions such as La Casa Resort, Fintry Provincial Park and Protected Area, picturesque waterfalls, a convenient boat launch, and an extensive network of hiking and biking trails, the possibilities for adventure and recreation are endless. Don't miss the chance to embrace country living at its finest. (id:6769)