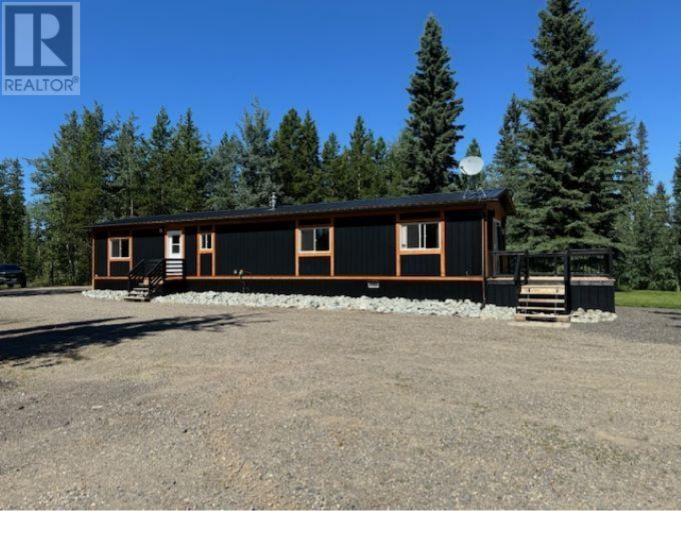

## 53840 JARDINE Road Cluculz Lake British Columbia

\$339,900

40 Minutes from Prince George, this 2 bedroom, 1 bath manufactured home is waiting for you. Explore the 3.85 acres with trails across Crown Land to Cluculz Lake. Great starter home on a treed lot without buildings for storage. All measurements are approximate, Buyer to verify if deemed important. (id:6769)