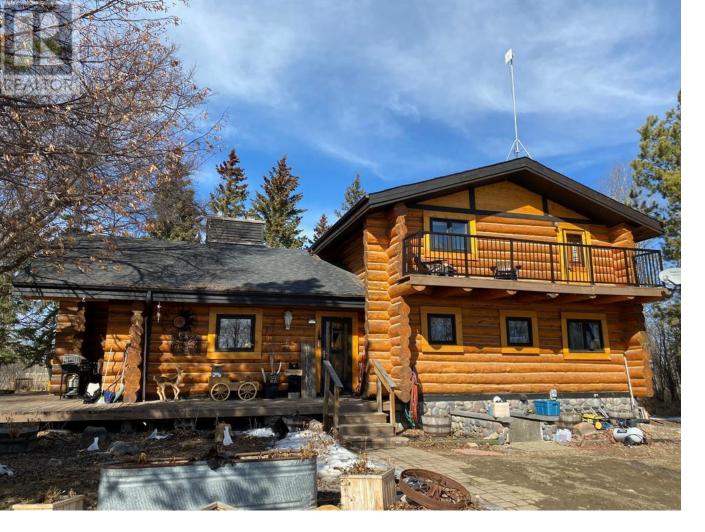

## 54 Range Road Rural Spirit River No 133 MD of Alberta

This incredible home is in Silverwood, south of Rycroft and is only 35 mins to Grande Prairie. The amazing log home has been well maintained and rests on 7.37 secluded acres. You have end of the road privacy, trees, garden boxes, firepit, dog run, and great yard with mature trees. The beauty and serenity of this home will take your breath away. This is a true log home with beautifully exposed timbers, hand crafted doors, hardwood floor and incredible stone fireplace with gas insert, that can be changed back if you wish. The quality of workmanship is everywhere you look. The bright kitchen features tile counters, island, new dishwasher and gas stove, and features patio doors to great south deck. The vaulted ceilings magnify the beauty, and make the home very open and large. You have 3 bedrooms up, the master boasts a balcony. The main floor has den, laundry, and 1 bedroom as well. The basement has family room, and bathroom and more to develop which is used as a shop since it is a walk out. There are 2 220 plugs as well. furnace and washer are 2019, hot water tank is new. The water is dug out. There is power to the post near the shed, and a beautiful working fountain pond. This place is perfect! Call to view today The property is on 2 titles, one includes a small grave yard. (id:6769)