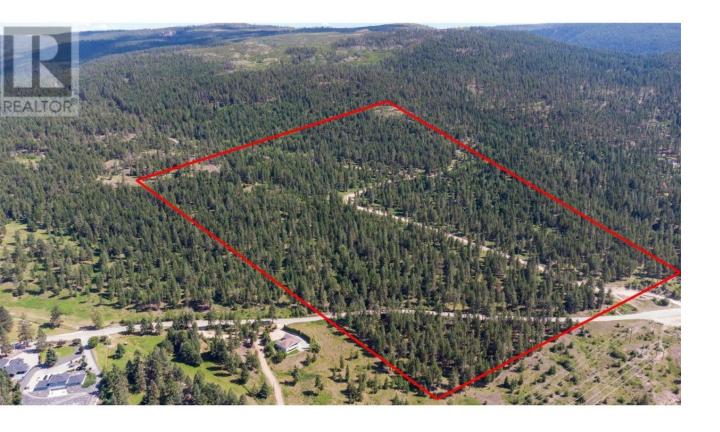

## 5401-5403 McCulloch Road Kelowna British Columbia

\$2,800,000

Large property spans approximately 149 acres, divided into three parcels of 88 acres, 56 acres, and 5 acres. It features gently sloping, north and west-facing forested land with views of the city and Layer Cake Mountain. The Myra Canyon Forest Service Road runs through the property, providing access to the Myra Canyon trestles, which are part of the Trans Canada Trail and a National Historic Site. Additionally, the property is near the Gallagher Canyon Golf Course. (id:6769)