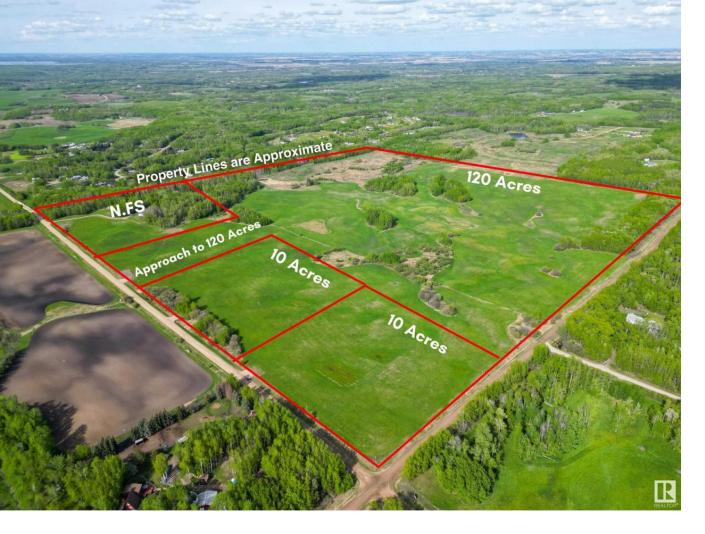

## Rural Lac Ste. Anne County Alberta

\$645,000

RETREAT to the country & BUILD YOUR DREAM HOME! Private 120 acres, only 15 mins north west of Stony Plain desirably located in a quiet area with low traffic. Rolling hills & high/dry land makes it the perfect location to build your dream house, start a hobby farm or simply enjoy the tranquility of the space & it's private setting. Awaiting final approval from the county of Lac Ste Anne expected this summer. (id:6769)