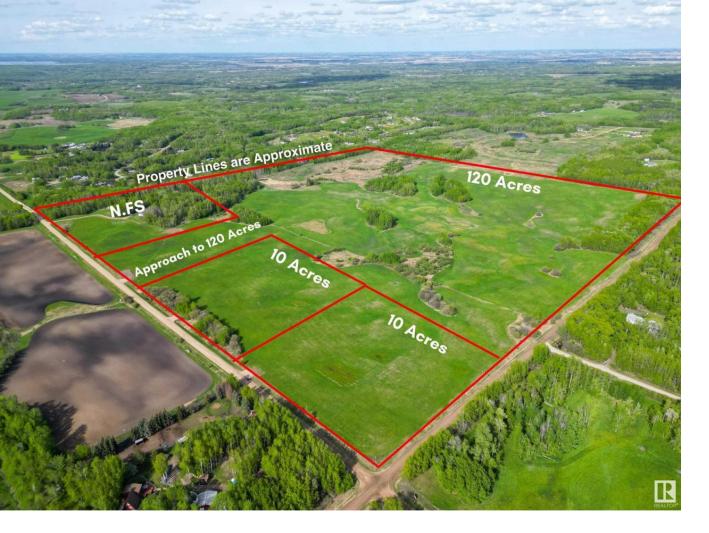

## Rural Lac Ste. Anne County Alberta \$295,000

RETREAT to the Country & BUILD YOUR DREAM HOME! Raw 10 Acres only 15 minutes north west of Stony Plain in Lac Ste Anne County. High & Dry land privately set in a quiet low traffic area. Great location to build your dream house & large enough to keep your horses happy! Awaiting final approval from the county of Lac Ste Anne expected this summer. Adjacent is another 10 acres lot also available for sale. (id:6769)