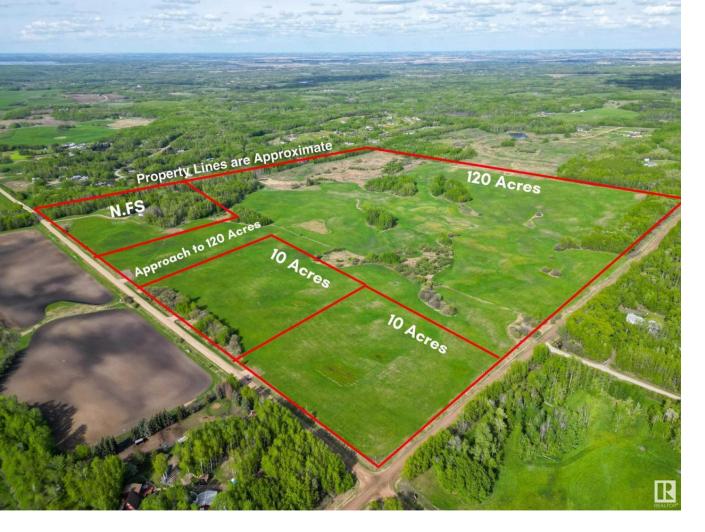

## Rural Lac Ste. Anne County Alberta

\$275,000

RETREAT to the Country & BUILD YOUR DREAM HOME! Raw 10 Acres only 15 minutes north west of Stony Plain in Lac Ste Anne County. High & Dry land privately set in a quiet low traffic area. Great location to build your dream house & large enough to keep your horses happy! Awaiting final approval from the county of Lac Ste Anne expected this summer. Adjacent is another 10 acres lot also available for sale. (id:6769)