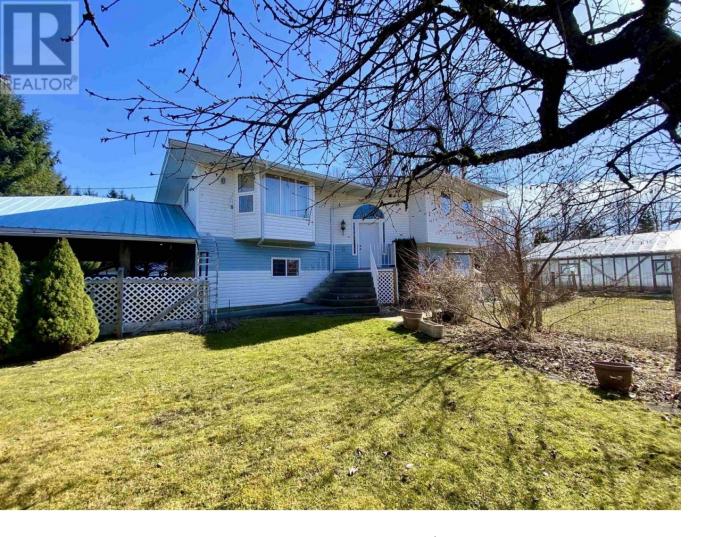

## 5433 HEPPEL Avenue Terrace British Columbia

\$499,900

\* PREC - Personal Real Estate Corporation. Looking for a great waterfront property on the mighty Skeena River? Just 5 minutes from downtown Terrace. This property reaches to the shore, allowing majestic river and mountain views and, of course, unfettered river access! And don't worry, this home has never flooded! With three spacious bedrooms and two and a bit bathrooms, occupants have space and convenience! The large hobby room downstairs is set up for the Northern Gardener with counters, sinks and light stations set up for getting your plants started well before the frosts are gone. The greenhouse is spacious and was refreshed in 2020. This property is perfect for your green thumb! A large workshop was once a busy woodworkers dream, and will easily reconvert back. This home and property offer too much to list! (id:6769)