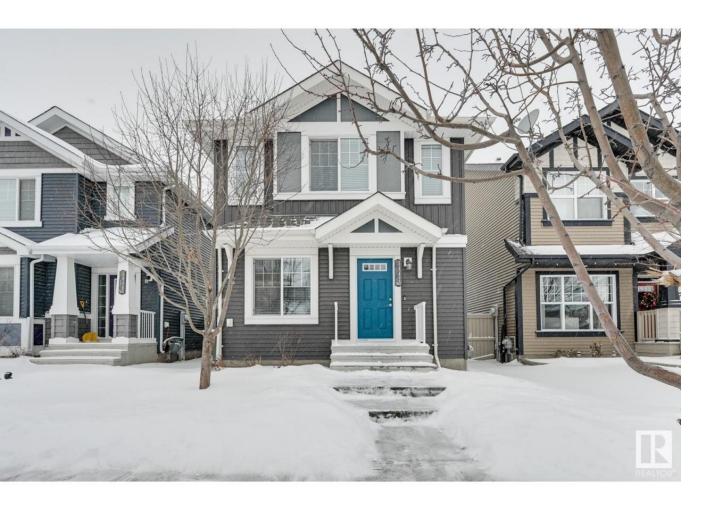

## Edmonton Alberta

\$469,900

It's Christmas come early... Situated on a quiet keyhole street (on a lot larger than most) this home boasts quartz countertops, hardwood & tile flooring, pot lights, solid concrete front steps, fresh paint, steam cleaned carpets & regularly serviced mechanical (furnace fall 2024 & hot water on demand 2023). At 1600 sqft this Landmark built home offers a flex room at the front & an open concept, great room style, combing the kitchen, living & dining area. The kitchen features an oversized island, stainless steel appliances, subway tile backsplash & quartz countertops. Upstairs hosts a generous primary bedroom with w/i closet & full ensuite. Two more bedrooms & another full bathroom complete this level. The unfinished basement is open, functional & features 3 windows allowing for great development options. A back deck with gas line for BBQ, a good sized yard & double detached garage complete this GEM! All this plus access to The Orchards clubhouse, spray park, rinks, racquet courts, playground & more! (id:6769)